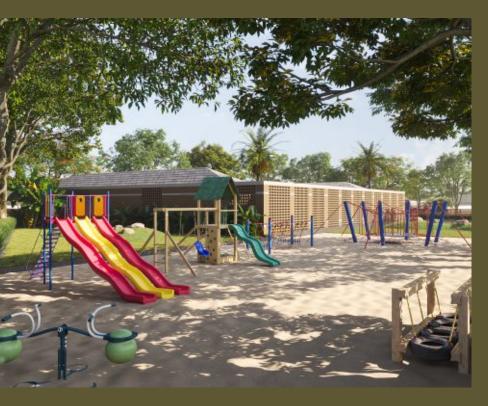

| ARRIVAL                | KIDS PLAY AREA | LANDSCAPED GARDEN |
|------------------------|----------------|-------------------|
| CAFÉ                   | BANQUET HALL   | SERVICE ENTRY     |
| SENIOR CITIZEN SEATING | ZIPLINE        | CRICKET GROUND    |
| WATER BODY             | MINI THEATER   | SPORTS CLUB       |
| WATER PARK             | PARTY LAWN     | CHANGING ROOM/SPA |
| TENNIS COURT           | UTILITY        | SWIMMING POOL     |
| GYM/HEALTH CLUB        | JOGGING TRACK  | INDOOR GAMES      |
| KITCHEN                | JAIN DERASAR   | DECK              |