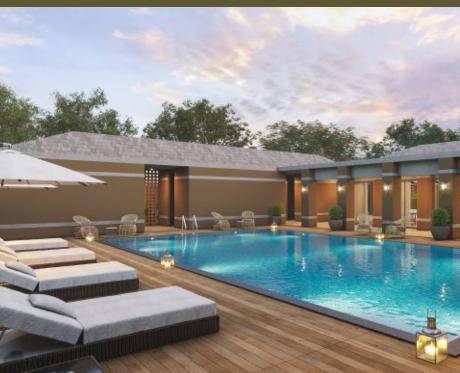

## AN ENTRANCE OF ALLURING

REDEFINED ELEGANCE, CELEBRATE IN

LIFESTYLE BENEATH THE CANOPY OF

COT

2 Sumin

BLOOMING THE BLISSFUL DAYS BEYOND

imagination

A SYMPHONIC STORY OF Spranging leisure

| ARRIVAL                | KIDS PLAY AREA | LANDSCAPED GARDEN |
|------------------------|----------------|-------------------|
| CAFÉ                   | BANQUET HALL   | SERVICE ENTRY     |
| SENIOR CITIZEN SEATING | ZIPLINE        | CRICKET GROUND    |
| WATER BODY             | MINI THEATER   | SPORTS CLUB       |
| WATER PARK             | PARTY LAWN     | CHANGING ROOM/SPA |
| TENNIS COURT           | UTILITY        | SWIMMING POOL     |
| GYM/HEALTH CLUB        | JOGGING TRACK  | INDOOR GAMES      |
| KITCHEN                | JAIN DERASAR   | DECK              |