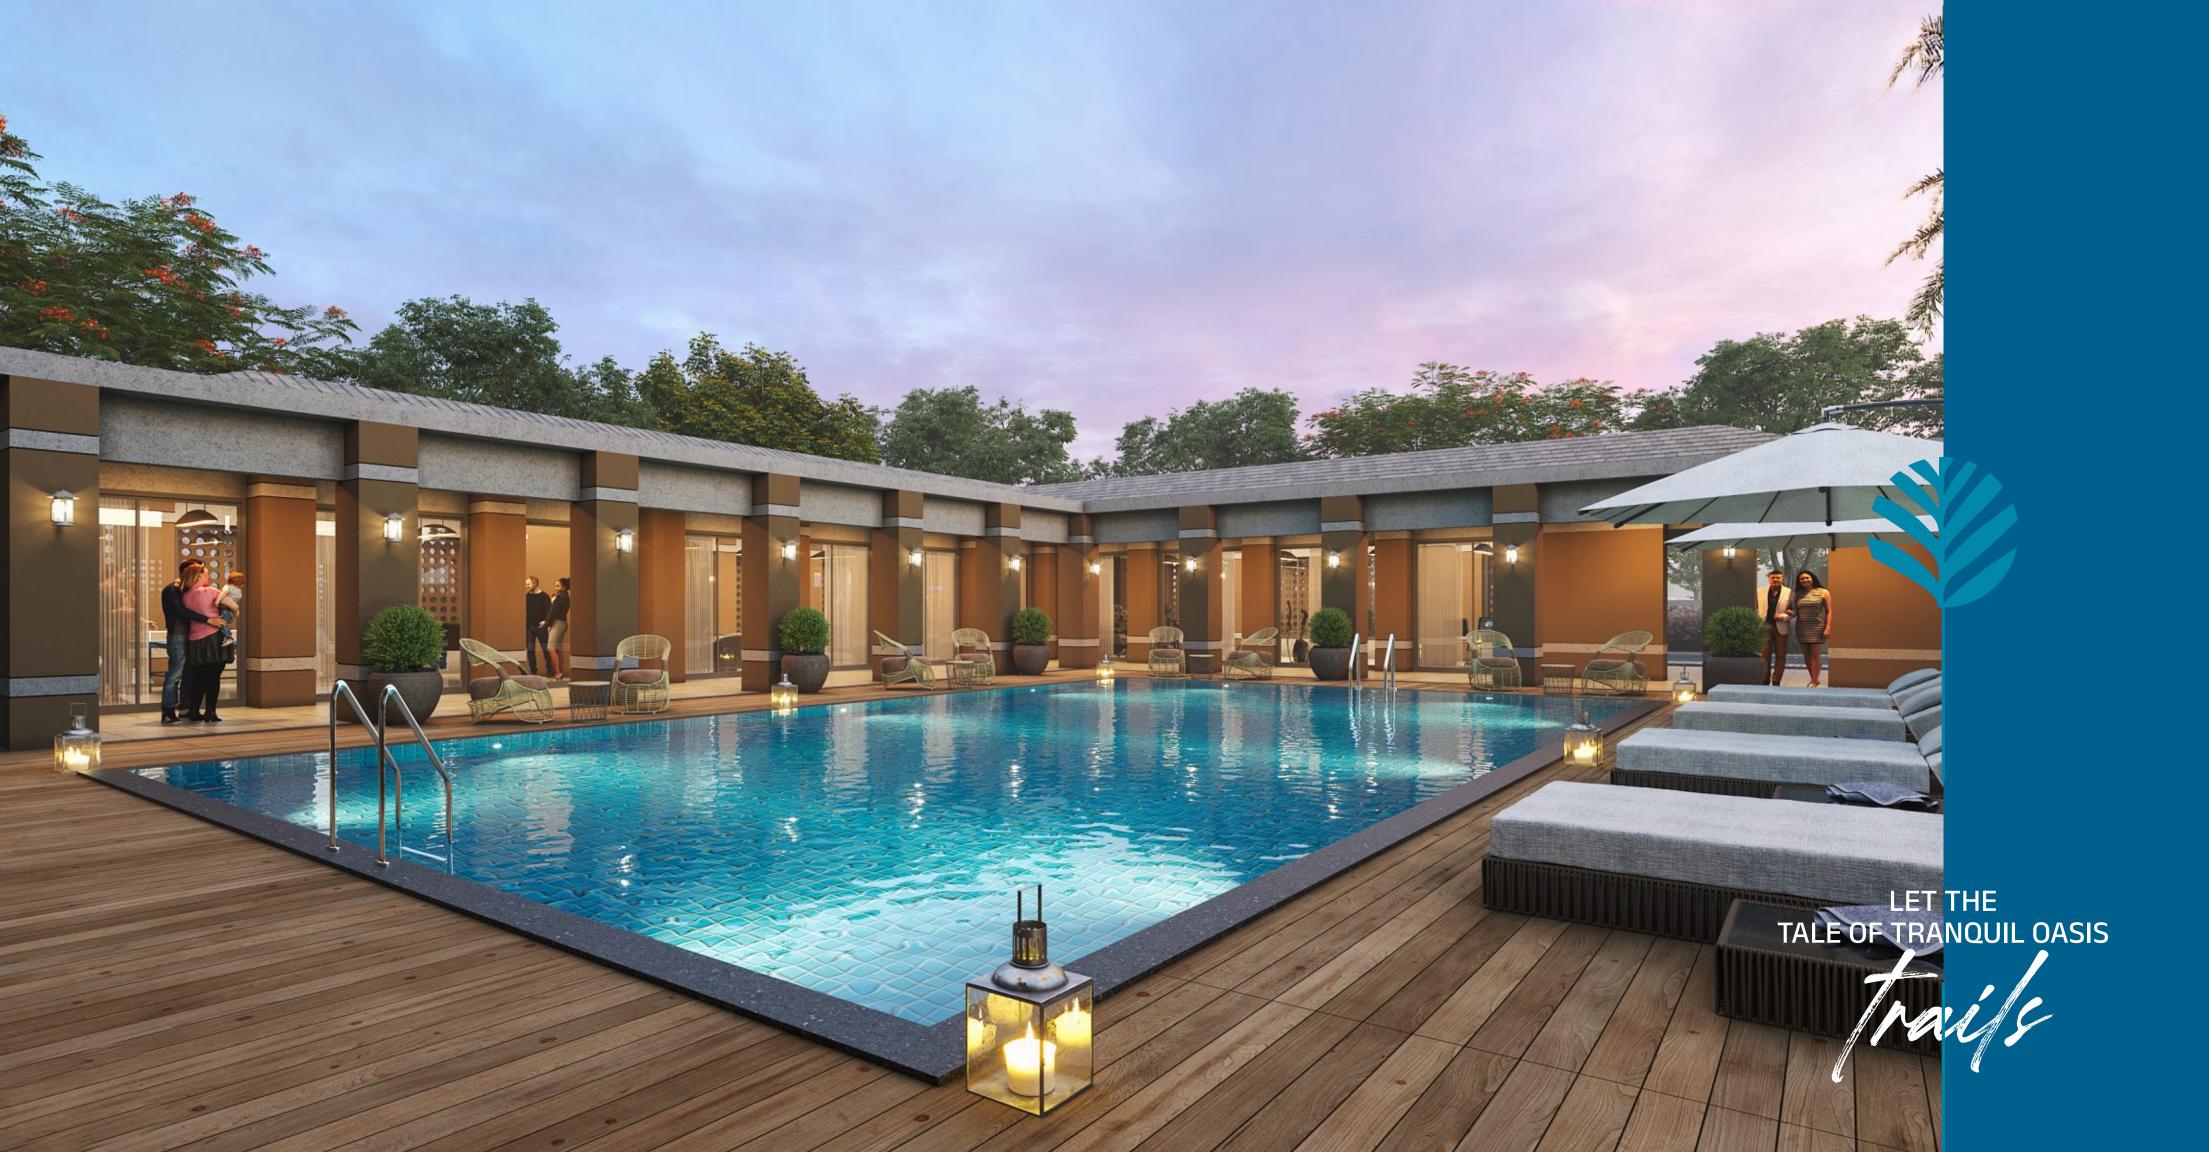

| ARRIVAL                | KIDS PLAY AREA | LANDSCAPED GARDEN |
|------------------------|----------------|-------------------|
| CAFÉ                   | BANQUET HALL   | SERVICE ENTRY     |
| SENIOR CITIZEN SEATING | ZIPLINE        | CRICKET GROUND    |
| WATER BODY             | MINI THEATER   | SPORTS CLUB       |
| WATER PARK             | PARTY LAWN     | CHANGING ROOM/SPA |
| TENNIS COURT           | UTILITY        | SWIMMING POOL     |
| GYM/HEALTH CLUB        | JOGGING TRACK  | INDOOR GAMES      |
| KITCHEN                | JAIN DERASAR   | DECK              |